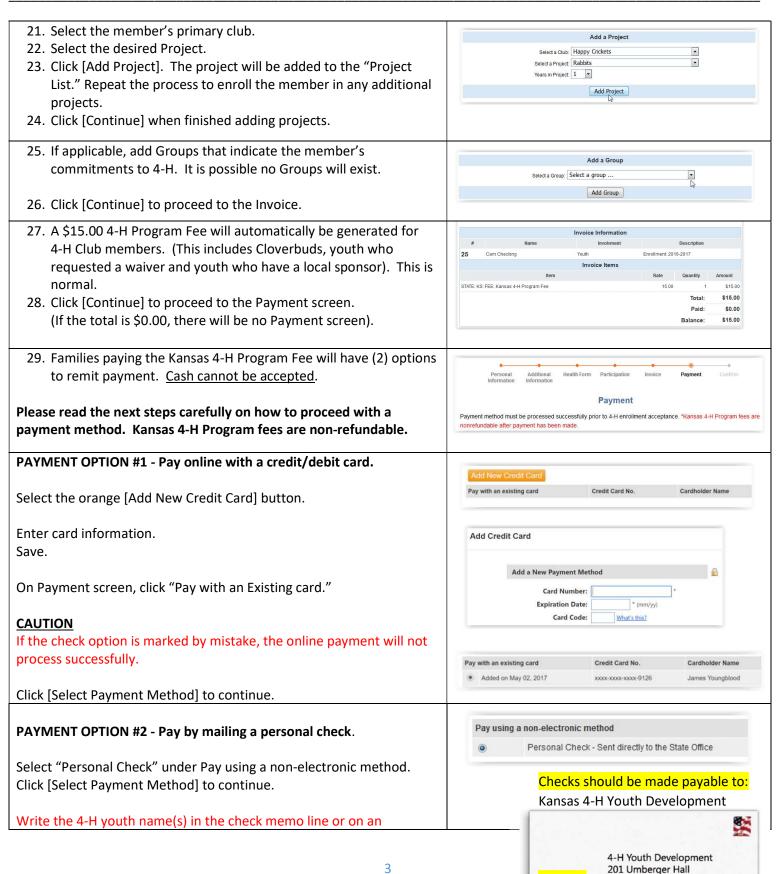

10. Click [Continue]. 11. Read the Additional Information carefully. Mark answers and/or sign sections with the necessary electronic signatures. Section 1 - Publicity Release INSTRUCTIONS: A parent or guardian must complete sections 1-3, as their electronic signature is required. Both youth and their parent/guardian must complete section 4. An electronic signature is your typed name and is the in **CAUTION** Sections 1-4 will be locked for the current 4-H Program Year and my child's image or voice for use in research, educational and promotional programs. Lalso recognize that these audio, video and image recordings are the property of K-State Research and Extension and/or the Kansas 4-H Foundation. cannot be edited after the enrollment has been submitted. I DO NOT Agree. Kansas 4-H Program Fee 12. Kansas 4-H has implemented an annual \$15 Kansas 4-H Kansas 4-H has implemented an annual \$15 Kansas 4-H program fee for Organized 4-H Community Club Me Cloverbuds (youth 4-H age 5-6 as of January 1st of the current 4-H year) and adult volunteers are NOT char **program fee**. This fee is for youth of Organized 4-H Community Please indicate your payment intention by selecting the appropriate option below. This will assist the state in Clubs, ages 7-18. Cloverbuds (4-H ages 5-6) should not pay this Payment Intention: Select an item ... fee. 13. All youth will be asked to indicate their payment intention. If I will pay online with a credit/debit card I will pay by mailing a check unsure which selection to choose, please contact the Extension I am a Cloverbud, there is no fee Office. Select a local sponsor has agreed to pay my fee if your 4-H Club has agreed to pay your fee.) 14. If the \$15 Kansas 4-H Program Fee is more than you can afford at this time, please provide a brief answer to request a waiver. If the \$15 Kansas 4-H program fee is more than you can afford at this time, please provide a brief answer to r sness, food stamps, free or reduced school lunch, single family income, bankrupto Reasons could include but are not limited to job loss, better understand how to support 4-H families and will not be shared with outside agencies "If a family wishes to request a waiver for all youth in their family, each youth in the family must request a waiv homelessness, food stamps, free or reduced school lunch, single family income, bankruptcy or health conditions. This information will allow us to better understand how to support 4-H families and will not be shared with outside agencies. 15. Click [Continue] when completed with this page. Health Form 16. Complete the Health Form. HEALTH HISTORY A parent or quardian is responsible for completing this section for their child. Reporting health conditions will not prevent a youth from attending and will be kept confidential 17. Click [Continue]. Please indicate if any of the following health conditions apply to the participant. Auto Immune Disease: Seizures/Convulsions: Diabetes: 18. Select the desired club. Add a Club 19. Click [Add Club] to add it to the member's "Club List." Select a Club: Select a club ... 20. Click [Continue] when finished. Add Club